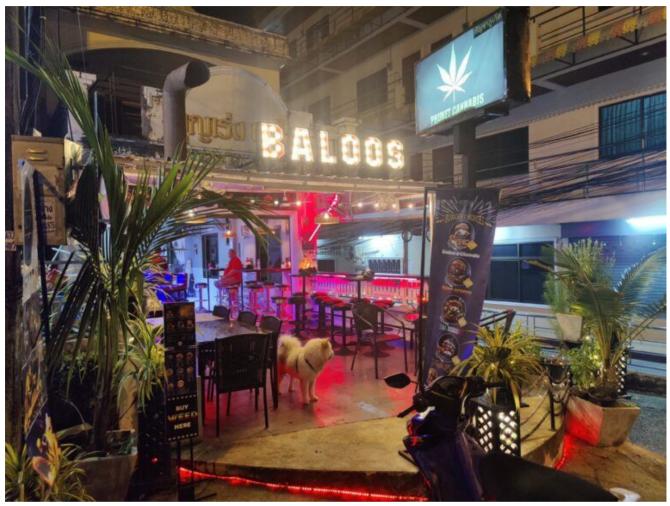

## **Cannabis Dispensary Phuket**

The Phuket Cannabis Shop is located at Nanai Road 90/2 and offers a large variety of more than 20 different high-grade Weed Strains such as Amnesia Haze, Gelato, OG Kush, Mac1, Oreoz, Skittlez, Royal Gorilla, Afghan Kush and many more.

Here are some Impressions from our Store:

(https://www.patong-cannabis.com/about/)

(https://cannabisforthailand.com/cannabis-clinics-in-phuket/)