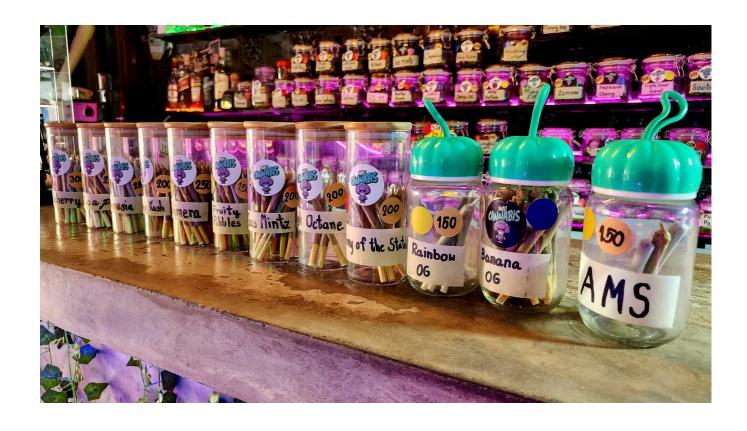

## **Pre-rolled joints in Phuket**

## Handmade cannabis prerolls and blunts

# Packwoods, Backwoods, Backpackboyz and other pre rolled blunts available

### Pre rolled joints available with or without tobacco

**Add Your Heading Text Here** 

**Add Your Heading Text Here** 

Table of Contents

1. Pre-rolled joints in Phuket

- 1.1. Handmade cannabis prerolls and blunts
- 1.2. Packwoods, Backwoods, Backpackboyz and other pre rolled blunts available
  - 1.2.1. Pre rolled joints available with or without tobacco
  - 1.2.2. What percentage of THC is in Thai weed?
  - 1.2.3. Cannabis Shop Phuket