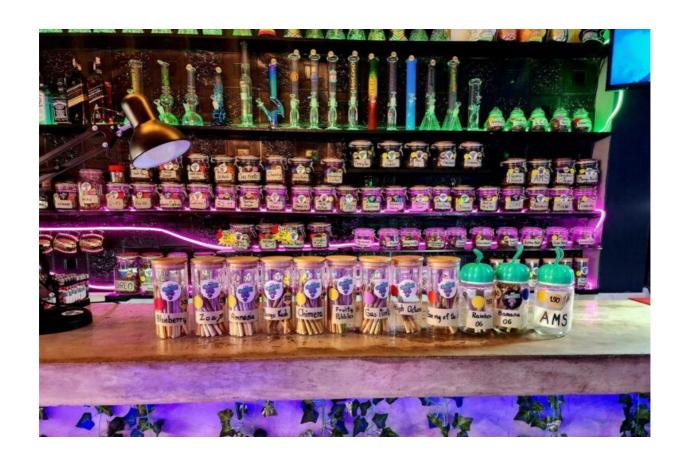

## **Pre-rolled joints in Phuket**

## Handmade cannabis prerolls and blunts

# Packwoods, Backwoods, Backpackboyz and other pre rolled blunts available

### Pre rolled joints available with or without tobacco

**Add Your Heading Text Here** 

**Add Your Heading Text Here** 

Table of Contents

1. Pre-rolled joints in Phuket

- 1.1. Handmade cannabis prerolls and blunts
- 1.2. Packwoods, Backwoods, Backpackboyz and other pre rolled blunts available
  - 1.2.1. Pre rolled joints available with or without tobacco
  - 1.2.2. What percentage of THC is in Thai weed?
  - 1.2.3. Cannabis Shop Phuket