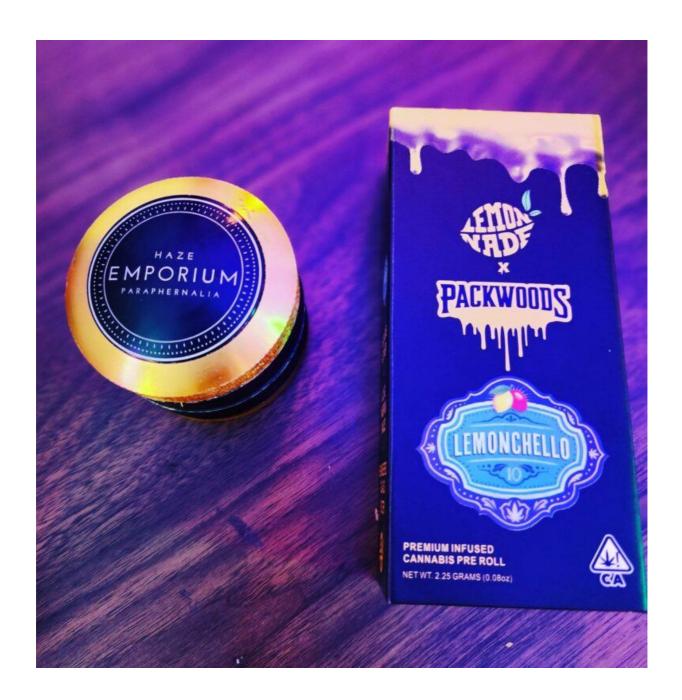

# Packwoods, Backwoods, Backpackboyz and other pre rolled blunts available

### Pre rolled joints available with or without tobacco

**Add Your Heading Text Here** 

**Add Your Heading Text Here** 

Table of Contents

1. Pre-rolled joints in Phuket

- 1.1. Handmade cannabis prerolls and blunts
- 1.2. Packwoods, Backwoods, Backpackboyz and other pre rolled blunts available
  - 1.2.1. Pre rolled joints available with or without tobacco
  - 1.2.2. What percentage of THC is in Thai weed?
  - 1.2.3. Cannabis Shop Phuket