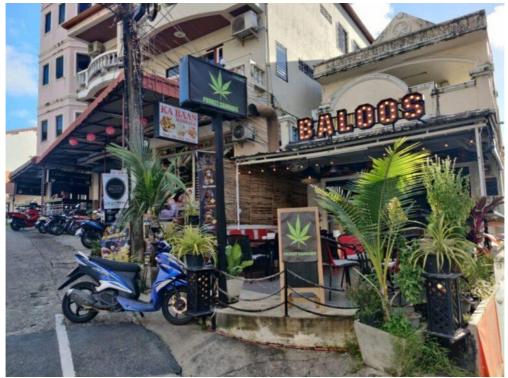

## About us - And how it all began

What to say about Phuket Cannabis? Phuket Cannabis is Patong's first and finest Weed Store located on Nanai Road 90/2, in the heart of Patong, Thailand.

For sure you're wondering what a cannabis dispensary is doing in Thailand, but don't worry, we're here to stay. Thailand legalised Cannabis on June 9th 2022.

We provide our customers high-grade Premium Quality Weed. We constantly offer more than 100 different Cannabis strains, which can be purchased per Gram or as pre-rolled Joints

(https://www.patong-cannabis.com/dispensary-phuket/)